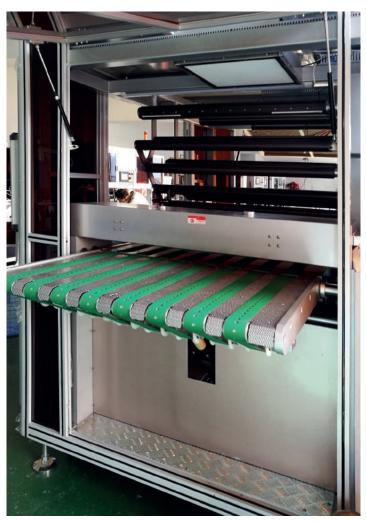

#### Conveyor belt

Fold-down conveyor between press and foiling unit, full set of PVC vacuum conveyor belts divided over multiple sections.

#### Cylinder

Large diameter water cooled base cylinder with vacuum and blow back.

Inside Cold Foil

#### IR drver

High efficient medium wave IR for pre-heating, stepless power control and adjustable in height.

### LED pre-cure UV bridge

Watercooled LED pre-dryer to achieve maximum adhesion.

#### **LED UV dryer**

Double set of water cooled LED end dryer.

| TECHNICAL DATA     |   |         | S-1000D               |
|--------------------|---|---------|-----------------------|
| Max. sheet size    |   | mm      | 740 x 1.050           |
| Min. sheet size    |   | mm      | 250 x 300             |
| Substrates         |   |         | Paper & plastics      |
|                    |   | Min. μm | 80                    |
|                    |   | Max. μm | 800                   |
| Speed              |   | iph     | Up to 3.500           |
| Curing             |   |         | 3 units LED UV curing |
| Machine dimensions |   |         |                       |
| Length             | L | mm      | 2.400                 |
| Width              | W | mm      | 2.000                 |
| Height             | Н | mm      | 2.150                 |