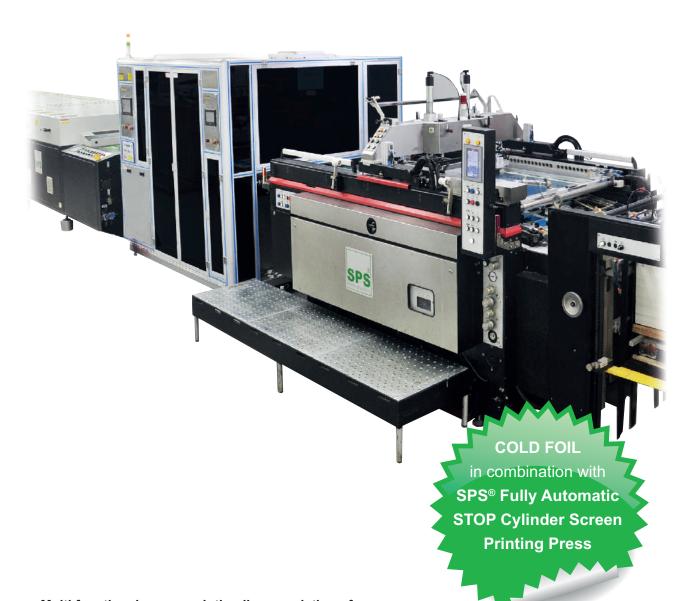

## **Automatic Cold Foil Application Machine S-1000D**

Multi functional screen printing line consisting of SPS® VITESSA SL2 STOP Cylinder Screen Printing Press, COLD FOIL Application Machine S-1000D, SPS® TURBOSTAR Dryer and SPS® AUTOSTACK Automatic Sheet Stacker