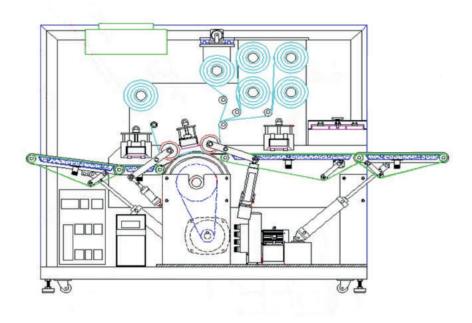

#### Conveyor belt

Fold-down conveyor between press and foiling unit, full set of PVC vacuum conveyor belts divided over multiple sections.

#### Foil unwinding

Up to 5 pc of  $\emptyset$  74 mm air shaft, with automatic tension control. Max. reel  $\emptyset$  250 mm. Motorized micro adjustment of foil position, easy operation direct from the HMI.

#### Foil rewinding

1.000 mm wide differential shaft, max. rewind  $\emptyset$  400 mm.

#### **Pressure rollers**

Set of 2, precisely adjustable pneumatic pressure rollers to ensure perfect foil release

#### IR drver

High efficient medium wave IR for pre-heating, stepless power control and adjustable in height.

### LED pre-cure UV bridge

Watercooled LED pre-dryer to achieve maximum adhesion.

#### **LED UV dryer**

Double set of water cooled LED end dryer.

| TECHNICAL DATA     |   |         | S-1000D               |
|--------------------|---|---------|-----------------------|
| Max. sheet size    |   | mm      | 740 x 1.050           |
| Min. sheet size    |   | mm      | 250 x 300             |
| Substrates         |   |         | Paper & plastics      |
|                    |   | Min. μm | 80                    |
|                    |   | Max. μm | 800                   |
| Speed              |   | iph     | Up to 3.500           |
| Curing             |   |         | 3 units LED UV curing |
| Machine dimensions |   |         |                       |
| Length             | L | mm      | 2.400                 |
| Width              | W | mm      | 2.000                 |
| Height             | Н | mm      | 2.150                 |