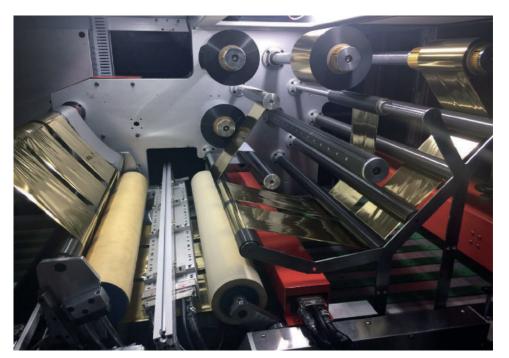

Cold Foil Machine

#### Cylinder

Large diameter water cooled base cylinder with vacuum and blow back.

Inside Cold Foil