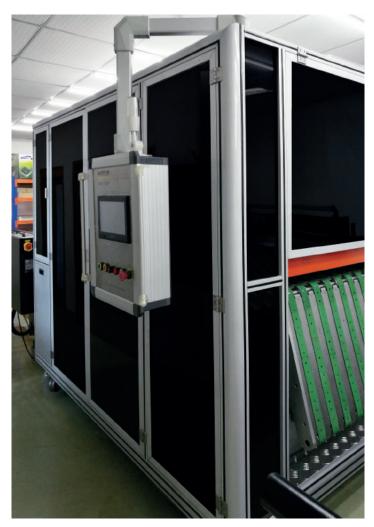

Cold Foil Machine

#### Control panel

Clear and user-friendly HMI touch panel, mounted on a stable swing arm. Main machine functions with traditional push buttons. Fully integrated PLC program in combination with SPS® STOP