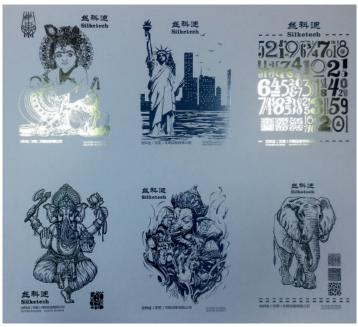

Cylinder Screen Printing press.

Control panel

Cold Foil Machine

Finished product display

Inside Cold Foil